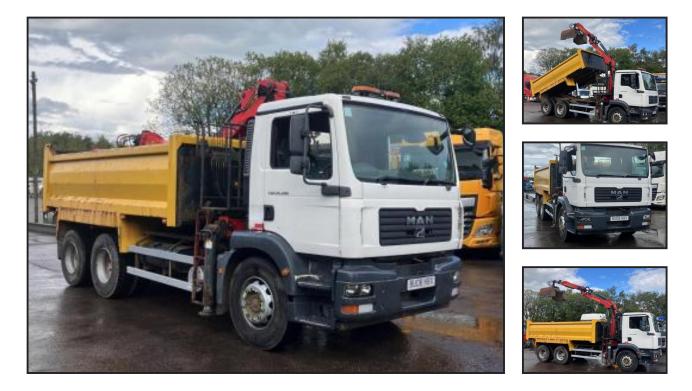

## **£POA**

MAN TGM 26.284 steel bodied 26 ton tipper with Epsilon double extending crane with clamshell bucket. Automatic gearbox, day cab with double drive and stand up controls. The truck has MOT till January 2024 so it's ready to got straight to work. Shipping and delivery to port is available. Any other questions please enquire.